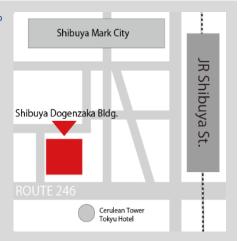

\*Only consultations for Certification of Articles of Incorporation and Immigration

Address

1F Shibuya Dogenzaka Tokyu Bldg., 1-10-8 Dogenzaka, Shibuya-ku Tokyo (Plug and Play Shibuya powered by Tokyu Land Corporation)

Access

Just a 4-minute walk from Shibuya station.

Consultation hours

Weekdays 9:30 a.m. to 5:30 p.m. (closed 12 pm -1pm) Closed : National holidays and Year-end & New year's holidays (December 29 –January 3)