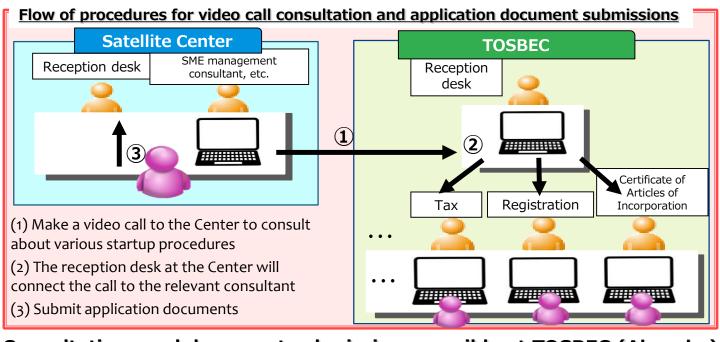

We will now be opening a satellite center next to Shibuya Hikarie.

Here, you can consult over videophone with experts stationed at TOSBEC in Akasaka, and also submit application documents.

A small and medium enterprise management consultant is always present at the satellite center to provide advice related to opening a business, such as on financing and management plans. Please feel free to drop by!

Application documents submitted to the Satellite Center are sent to TOSBEC in Akasaka, and accepted there.

\*Documents submitted by 4 p.m. will be handled as same-day submissions. As the contents of the documents need to be confirmed by 4 p.m., please allow enough time to do this.