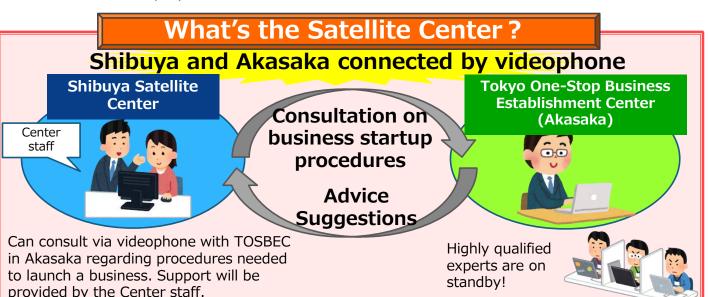

# Opening of the Tokyo One-Stop Business Establishment Center Shibuya Satellite Center

The Tokyo One-Stop Business Establishment Center (TOSBEC) provides centralized services for procedures needed to establish a company or to start up a business in Tokyo, such as certification of Articles of Incorporation, company registration, taxes, pension and social insurance, and immigration procedures.

We will now be opening a satellite center next to Shibuya Hikarie.

Here, you can consult over videophone with experts stationed at TOSBEC in Akasaka, and also submit application documents.

A small and medium enterprise management consultant is always present at the satellite center to provide advice related to opening a business, such as on financing and management plans. Please feel free to drop by!

### Five advantages of the Satellite Center

1. Right next to Shibuya Hikarie!

Good location, just a 2-minute walk from Shibuya station east exit.

2. In addition to receiving consultation on business startup procedures, application documents can also be submitted!