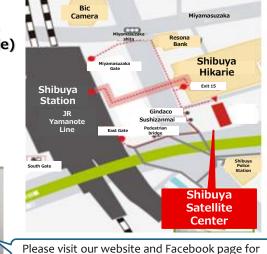

#### ■ Address

Natori Bldg. Rm. 306, 2-22-8 Shibuya, Shibuya-ku, Tokyo 2-min. walk from Shibuya station east exit (next to Hikarie) @Business Center in front of Shibuya East exit

- Consultation hours :
- Weekdays 9:30 a.m. to 5:30 p.m. (closed 12 pm -1pm) Closed: National holidays and Year-end & New year's holidays (December 29 – January 3)
- For consultation appointment
  - ① Call to registration desk : **03-6451-1740**
  - ② Send a reservation form: