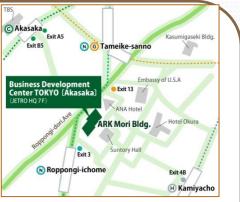

## Access

■ 1 min. walk from Roppongi Itchome Station on the Tokyo Metro Namboku Line Website https://www.startup-support.metro.tokyo.lg,jp/for foreign/bdc tokyo/en/