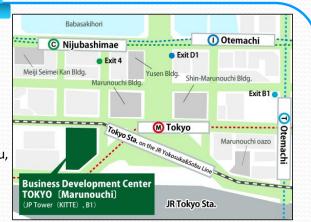

eeded.
- Supports application for the subsidy program for covering the part of expenses on the establishment of business in Tokyo (expenses eligible for this subsidy program are the part of fees incurred in consultation with experts and personnel recruitment costs).
- Supports business matchups.
- Provides living information on hospitals and schools where English is available, etc..

### Joint Consultation Scheme with the FSA

The TMG's Financial One-Stop Support Service closely cooperates with the Financial Services Agency (FSA)'s 'Financial Market Entry Consultation Desk'

(http://www.fsa.go.jp/en/policy/marketentry/index.html) in order to provide comprehensive support for the foreign financial companies considering the establishment of business in Tokyo.

#### **Access Information**